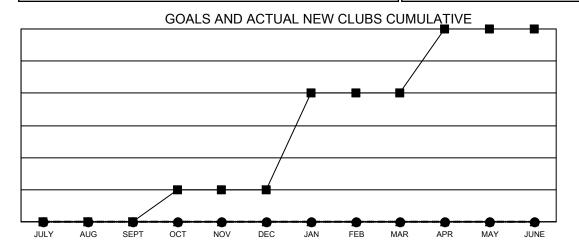

## Results as of: 12/31/2022 LOCATION: VIRGINIA

|               | Club          | os          |               |                |
|---------------|---------------|-------------|---------------|----------------|
|               | RESULTS FOR   | R 2022-2023 |               |                |
| QUARTER       | NEW CLUB GOAL | NEW CLUBS   | DROPPED CLUBS | QUARTER MEMBER |
| JULY/AUG/SEPT | 0             | 0           | 1             | JULY/AUG/SEPT  |
| OCT/NOV/DEC   | 1             | 0           | 4             | OCT/NOV/DEC    |
| JAN/FEB/MAR   | 3             | 0           | 0             | JAN/FEB/MAR    |
| APR/MAY/JUNE  | 2             | 0           | 0             | APR/MAY/JUNE   |

■ - CURRENT YEAR GOALS FOR NEW CLUBS

- ■ - CURRENT YEAR ACTUAL NEW CLUBS

▲ - LAST YEAR ACTUAL NEW CLUBS