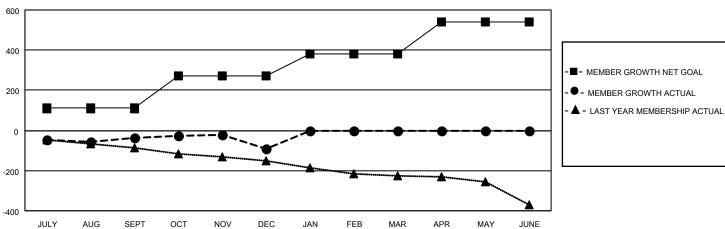

| Members               |        |                      |                         |                                                      |  |  |  |  |  |
|-----------------------|--------|----------------------|-------------------------|------------------------------------------------------|--|--|--|--|--|
| RESULTS FOR 2022-2023 |        |                      |                         |                                                      |  |  |  |  |  |
| QUARTER               | MEMBER | R GROWTH NET<br>GOAL | MEMBER GROWTH<br>ACTUAL | H DROPPED<br>MEMBERS ACTUAL<br>(including transfers) |  |  |  |  |  |
| JULY/AUG/SEPT         |        | 110                  | 146                     | 164                                                  |  |  |  |  |  |
| OCT/NOV/DEC           |        | 160 145              |                         | 188                                                  |  |  |  |  |  |
| JAN/FEB/MAR           |        | 110                  | 0                       | 0                                                    |  |  |  |  |  |
| APR/MAY/JUNE          |        | 160                  | 0                       | 0                                                    |  |  |  |  |  |

## GOALS AND ACTUAL MEMBERS CUMULATIVE

| DROPPED CLUBS: 5 |     | 95 CLUBS OF 234 ADDED 1 OR<br>MORE NEW MEMBERS | GENDER DISTRIBUTION               |                |
|------------------|-----|------------------------------------------------|-----------------------------------|----------------|
|                  |     |                                                | MALE                              | 3,456 (63.26%) |
|                  |     |                                                | FEMALE                            | 2,007 (36.74%) |
| DROPPED MEMBERS  |     |                                                | NON BINARY                        | 0 (0.00%)      |
| DECEASED         | 67  |                                                | PREFER NOT TO ANSWER              | 0 (0.00%)      |
| CLUB CANCELLED   | 45  |                                                | TOTAL FAMILY LINUT MEMBERS        | 926            |
| OTHER            | 240 | CLICK HERE FOR CUMULATIVE                      | TOTAL FAMILY UNIT MEMBERS 926     |                |
| TOTAL            | 352 | MEMBERSHIP DATA                                | FAMILY MEMBERS PAYING HAL<br>DUES | F 467          |